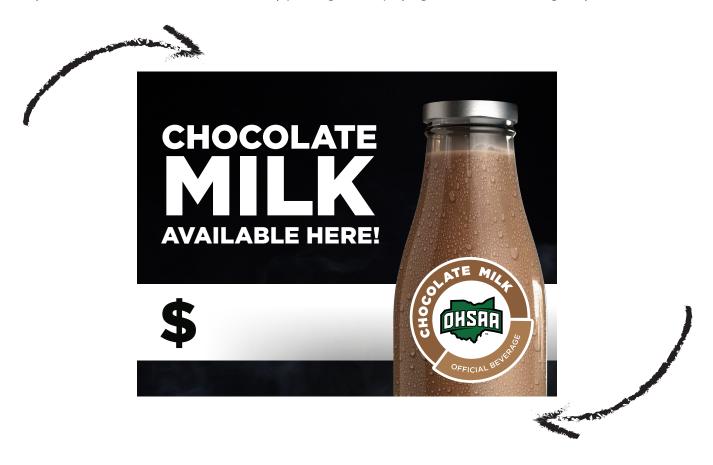

### HOW DO I PROMOTE CHOCOLATE MILK IN MY CONCESSION STAND?

Let everyone know chocolate milk is available by printing and displaying this customizable sign in your concessions area.

AND, to help you promote chocolate milk even more, visit Drink-Milk.com to download the "Ready. Recover. Repeat." video to air during events or use these announcements over the loudspeaker system: