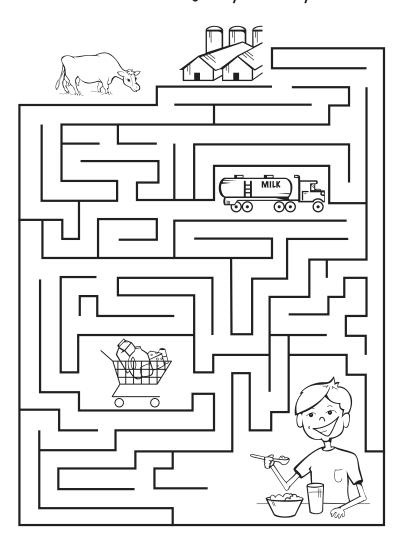

## DATRY PU7771ES

Milk is a-mazing! Navigate the route from the farm to the breakfast table. Without crossing any black lines, draw a line from the milk truck to the grocery store to your cereal bowl.

What's happening at the dairy processing plant? Connect the dots to find out!