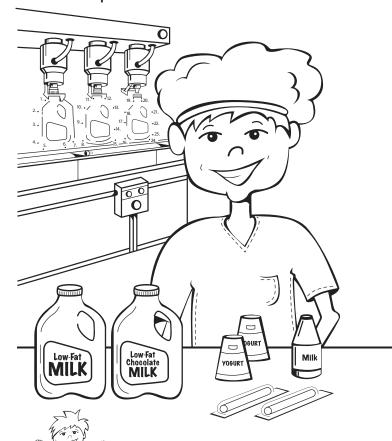

## DATRY PU7771ES

Milk is a-mazing! Navigate the route from the farm to the breakfast table. Without crossing any black lines, draw a line from the milk truck to the grocery store to your cereal bowl.

What's happening at the dairy processing plant? Connect the dots to find out!